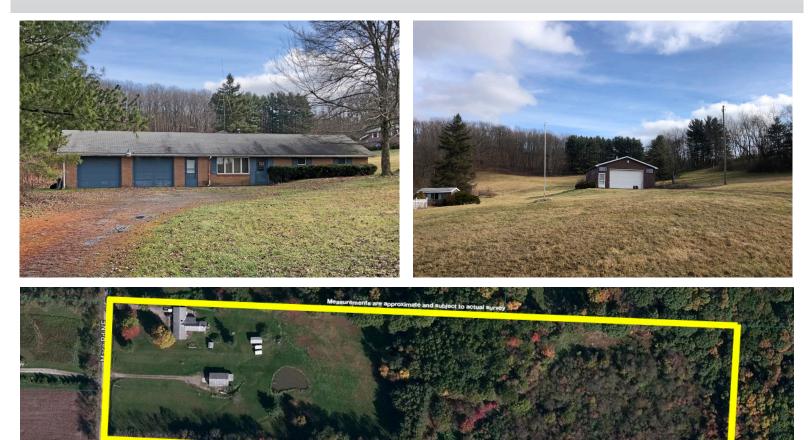

10 rolling acres w/ open & wooded land, and abundant wildlife.. Fixer-upper brick ranch w/ 1,800 SF. Spacious living room w/ fireplace. Fully applianced eat-in kitchen. Office or den. 4 bedrooms and full bath. Large laundry and mudroom that leads to rear deck overlooking private backyard. FA oil heat furnace, central AC, and breaker electric. Attached 2-car garage. Garden shed. 30 x 44 additional detached garage w/ separate driveway, 10' overhead door, wood burner, concrete floor, and office w/ AC. Public water & septic. Private location minutes from Carrollton. Parcel #09-0000041.000. Lot is 323 x 1,356. Taxes are \$703.26 per half year. No mineral, oil or gas rights transfer. Home is ready for your primping and